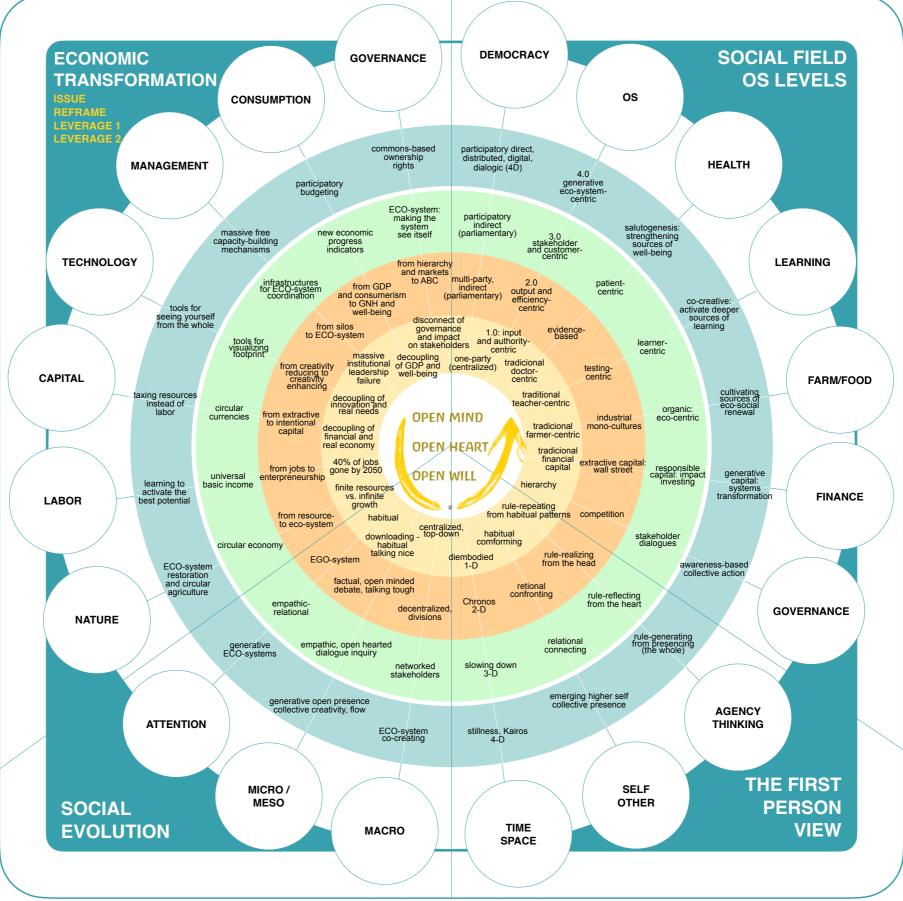

# Stages of system evolution by Theory U reinvorgmap.com

# **GENERATIVE - listen from** the field **Evolutionary - Teal**

"We listen for the highest future posibility to show up while holding a space for something new to be born."

### **VALUES:**

Evolutionary purpose, wholeness, self management

# **EMPATHIC - listen from** within Pluralistic - Green

"We see the situation through the eyes of another. Doing this requires opening the heart: using our feelings and our heart as an organ of tuning in to another person's view."

#### VALUES:

Empowerment, values-driven culture, multiple stakeholder perspective

# **FACTUAL** - listen from outside **Achievement - Orange**

"We let the data talk to us and notice disconfirming information. Doing this requires opening the mind-that is, the capacity to suspend our habits of judgment."

## VALUES:

Innovation, accountability, meritocracy

# **DOWNLOADING - listen** from habit **Conformist - Amber**

"Listening is limited to reconfirming what we already know. Nothing new penetrates our bubble.'

Long term perspectives, size and stability, formal roles, processes

> Fields of Listening mapped on SDi levels

Author: Szabolcs Emich